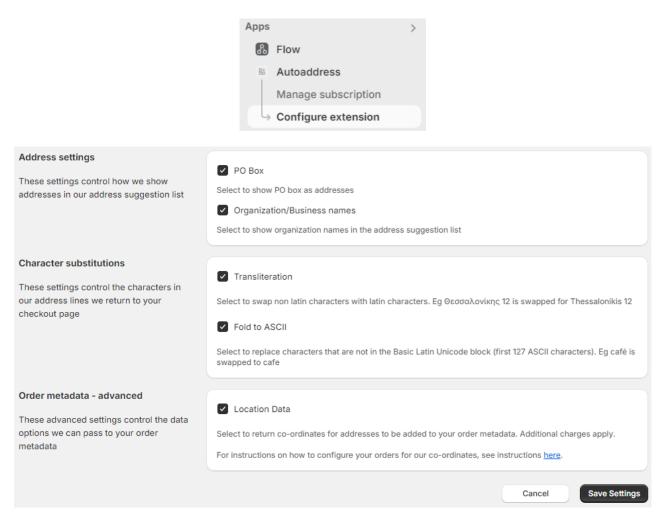

## **Enable additional data**

08/28/2024 11:50 am EDT

The Autoaddress app features additional settings which can simply be toggled on or off.

On your admin page, find Autoaddress under the Apps section then click *Configure extension* to see the additional settings.

The available additional settings are:

- PO Box Allows PO Boxes to show as addresses
- Organization/Business names Allows organization names to appear as suggestions
- Transliteration Swaps non-latin characters with latin characters
- Fold to ASCII Replaces characters that are not in the Basic Latin Unicode block (first 127 ASCII characters)
- Location data Returns co-ordinates for address