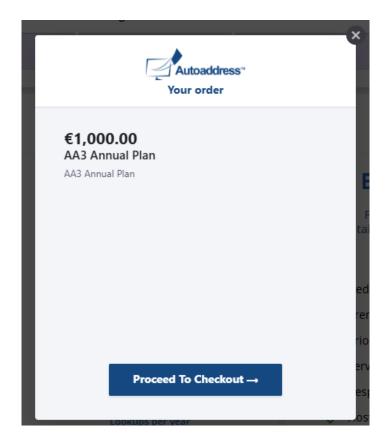

From here, you can choose either a Standard or Enterprise plan. The Standard plan can be billed Monthly or Annually.

Note: To upgrade to an Enterprise plan, please reach out to our sales team here.

Once you choose a plan and value, click the *Buy Plan* button. This will prompt a pop up to appear where your information and card details will be required to complete your purchase.