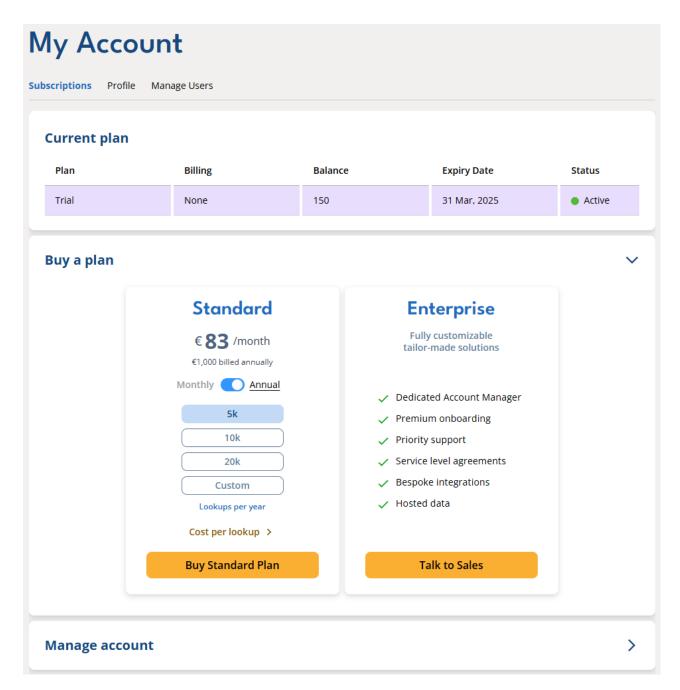

From here, you can choose either a Standard or Enterprise plan. The Standard plan can be billed Monthly or Annually.

Note: To upgrade to an Enterprise plan, please reach out to our sales team here.

Once you choose a plan and value, click the *Buy Plan* button. This will prompt a pop up to appear where your information and card details will be required to complete your purchase.