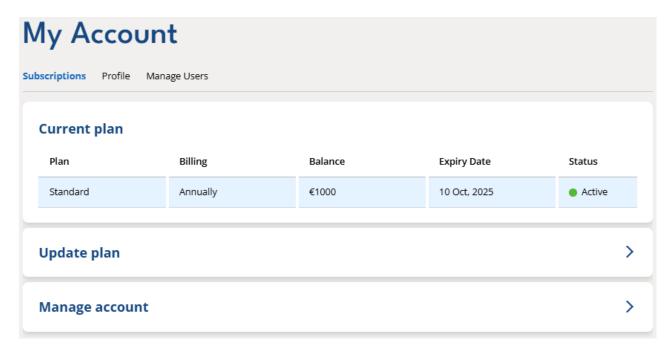

Once your purchase is complete, your plan will now be reflected under your Current Subscription.