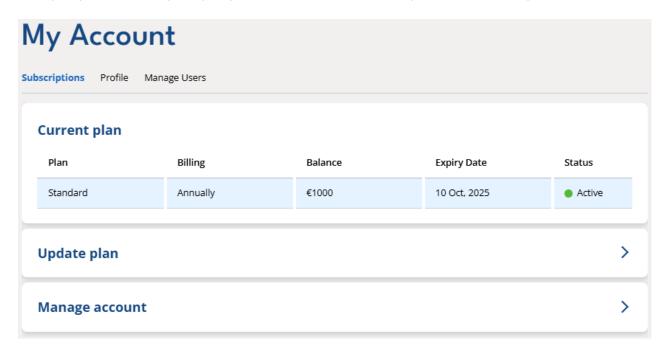

Once your purchase is complete, your plan will now be reflected under your Current Subscription.