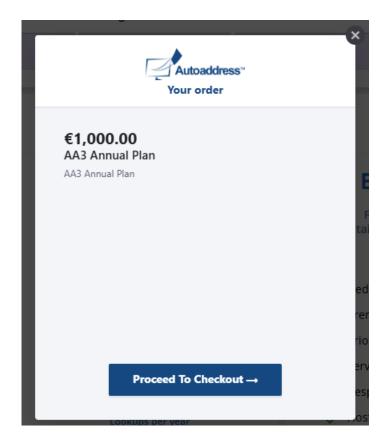

From here, you can choose either a Standard or Enterprise plan. The Standard plan can be billed Monthly or Annually.

Note: To upgrade to an Enterprise plan, please reach out to our sales team here.

Once you choose a plan and value, click the *Buy Plan* button. This will prompt a pop up to appear where your information and card details will be required to complete your purchase.