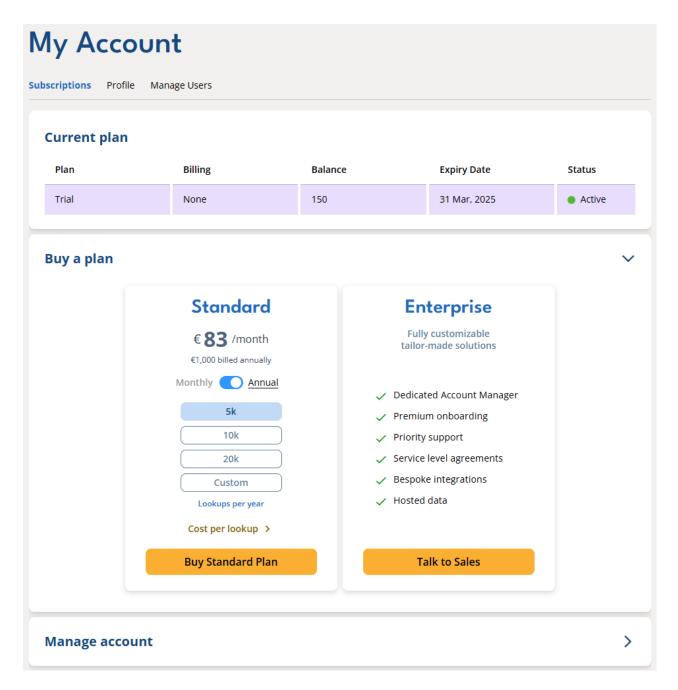

From here, you can choose either a Standard or Enterprise plan. The Standard plan can be billed Monthly or Annually.

Note: To upgrade to an Enterprise plan, please reach out to our sales team here.

Once you choose a plan and value, click the *Buy Plan* button. This will prompt a pop up to appear where your information and card details will be required to complete your purchase.